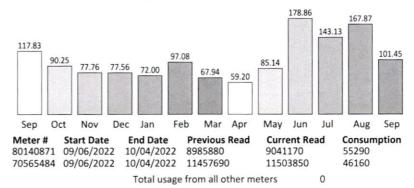

### Consumption in Thousands of Gallons

Your balance will be deducted automatically on 11/15/2022. Receive up to \$100 by replacing your toilet or washing machine with a high efficiency appliance. See enclosed PW News for further information.

#### **Account Number Billing Start Date Billing End Date** Service Address 10/19/2022 11/18/2022 725 Fairview Blvd 02150500-01

RATE TABLE Water Base x CAF x Users\* \$15.10 \$15.10 Water Capital Imprv x CAF x Users' \$4.23 Water Admin - per account Water Use \$1.95/1000 \$1.17/1000 Tier 1 Use > 20K x CAF x Users' \$1.69/1000 Tier 2 Use > 60K x CAF x Users\* \$2.00/1000 IRRI & PSRI - Water Use \$1.20/1000 IRRI - Tier 1 Use > 20K x CAF x Users\* IRRI - Tier 2 Use > 60K x CAF x Users\* \$1.72/1000 gal Sewer Base x CAF x Users' \$25.10 Sewer Capital Imprv x CAF x Users \$31.45 Sewer Admin - per account \$4.23 \$4.00/1000 Sewer Use \$4.70/1000 Commercial - Sewer Use Defensible Space x Users\* \$1.05 Note: Single Family Residential CAF=1 Users=1