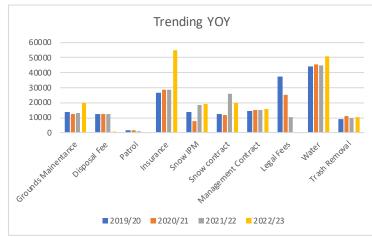

|              | 2019/20  | 2020/21  | 2021/22  | 2022/23           |
|--------------|----------|----------|----------|-------------------|
| Grounds Maiı | 13571    | 12495    | 12960    | 19516             |
| Disposal Fee | \$12,306 | \$12,470 | \$12,218 | \$488             |
| Patrol       | \$1,800  | \$1,650  | \$900    | \$0               |
| Insurance    | \$26,244 | \$28,911 | \$28,880 | \$55 <i>,</i> 000 |
| Snow IPM     | \$13,844 | \$7,849  | \$18,122 | \$19,080          |
| Snow contrac | \$12,232 | \$11,592 | \$26,210 | \$19,800          |
| Management   | \$14,628 | \$14,916 | \$15,144 | \$15,816          |
| Legal Fees   | \$37,521 | \$25,102 | \$10,560 | \$0               |
| Water        | \$44,150 | \$45,248 | \$44,728 | \$50,724          |
| Trash Remova | \$9,296  | \$11,242 | \$10,000 | \$10,620          |