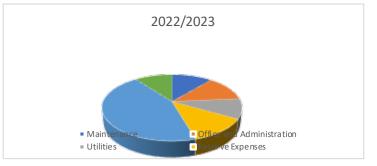

## 2022/2023

| ,            |
|--------------|
| \$69,055.00  |
| \$76,961.00  |
| \$60,088.00  |
| \$75,251.00  |
| \$273,600.00 |
| \$64,139.00  |
|              |