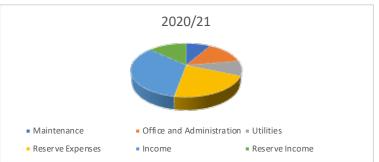

2020/21

| Maintenance               | \$50,474.00  |
|---------------------------|--------------|
| Office and Administration | \$83,526.00  |
| Utilities                 | \$54,490.00  |
| Reserve Expenses          | \$129,029.00 |
| Income                    | \$202,758.00 |
| Reserve Income            | \$80,134.00  |