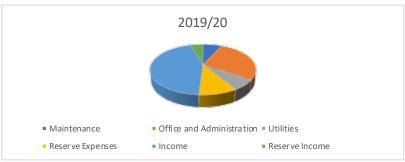

2019/20

| Maintenance               | \$53,609.00  |
|---------------------------|--------------|
| Office and Administration | \$214,296.00 |
| Utilities                 | \$53,446.00  |
| Reserve Expenses          | \$75,945.00  |
| Income                    | \$346,652.00 |
| Reserve Income            | \$34,960.00  |