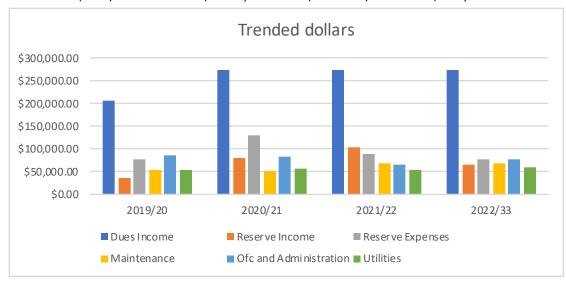

\*\*income reduced by fees and legal

**Notes:** 22/23 4 homes painted \$22700 roofing? \$52,531 \$1800 a

|                        | 2019/20      | 2020/21   |          | 021/22     | 2022/33      |
|------------------------|--------------|-----------|----------|------------|--------------|
| <b>Dues Income</b>     | \$206,400.00 | \$ 273,60 | 00.00 \$ | 273,600.00 | \$273,600.00 |
| Reserve Income         | \$34,800.00  | \$ 80,13  | 34.00 \$ | 102,108.00 | \$64,139.00  |
| Reserve Expenses       | \$75,945.00  | \$ 129,02 | 28.00 \$ | 89,698.00  | \$77,051.00  |
| Maintenance            | \$53,609.00  | \$ 50,4   | 74.00 \$ | 69,510.00  | \$69,055.00  |
| Ofc and Administration | \$84,655.00  | \$ 83,52  | 26.00 \$ | 65,556.00  | \$76,961.00  |
| Utilities              | \$53,446.00  | \$ 56,49  | 90.00 \$ | 54,729.00  | \$60,088.00  |
|                        | \$191,710.00 | \$ 190,49 | 90.00 \$ | 189,795.00 | \$206,104.00 |