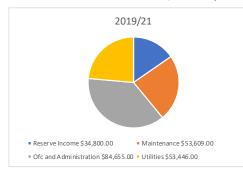

## \*\*income reduced by fees and legal

|                        | 2019/21 |              | 2020/21 |              | 2021/22       | 2022/23       |
|------------------------|---------|--------------|---------|--------------|---------------|---------------|
| Reserve Income         | 15.36%  | Reserve Inco | 29.61%  | Reserve Inco | 34.98% Reser  | ve Inc 23.73% |
| Maintenance            | 23.67%  | Maintenanc   | 18.65%  | Maintenanc   | 23.81% Main   | tenan: 25.55% |
| Ofc and Administration | 37.37%  | Ofc and Adn  | 30.86%  | Ofc and Adm  | 22.46% Ofc ar | nd Adr 28.48% |
| Utilities              | 23.60%  | Utilities    | 20.87%  | Utilities    | 18.75% Utilit | ies 22.23%    |
|                        | 100.00% |              | 100.00% |              | 100.00%       | 100.00%       |