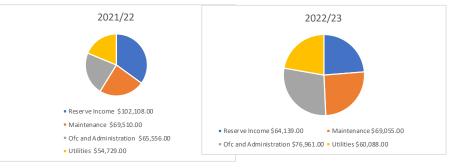

## \*\*income reduced by fees and legal

|                        | 2019/21 |              | 2020/21 |              | 2021/22       | 2022/23       |
|------------------------|---------|--------------|---------|--------------|---------------|---------------|
| Reserve Income         | 15.36%  | Reserve Inco | 29.61%  | Reserve Inco | 34.98% Reser  | ve Inc 23.73% |
| Maintenance            | 23.67%  | Maintenanc   | 18.65%  | Maintenanc   | 23.81% Main   | tenan: 25.55% |
| Ofc and Administration | 37.37%  | Ofc and Adn  | 30.86%  | Ofc and Adm  | 22.46% Ofc ar | nd Adr 28.48% |
| Utilities              | 23.60%  | Utilities    | 20.87%  | Utilities    | 18.75% Utilit | ies 22.23%    |
|                        | 100.00% |              | 100.00% |              | 100.00%       | 100.00%       |

## 22/23 4 homes painted \$22700 roofing? \$52,531 \$1800 asphalt repair