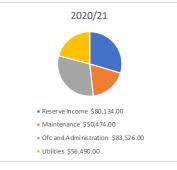

## \*\*income reduced by fees and legal

|                        | 2019/21 |              | 2020/21 |              | 2021/22       | 2022/23       |
|------------------------|---------|--------------|---------|--------------|---------------|---------------|
| Reserve Income         | 15.36%  | Reserve Inco | 29.61%  | Reserve Inco | 34.98% Reser  | ve Inc 23.73% |
| Maintenance            | 23.67%  | Maintenanc   | 18.65%  | Maintenanc   | 23.81% Main   | tenan: 25.55% |
| Ofc and Administration | 37.37%  | Ofc and Adn  | 30.86%  | Ofc and Adm  | 22.46% Ofc ar | nd Adr 28.48% |
| Utilities              | 23.60%  | Utilities    | 20.87%  | Utilities    | 18.75% Utilit | ies 22.23%    |
|                        | 100.00% |              | 100.00% |              | 100.00%       | 100.00%       |